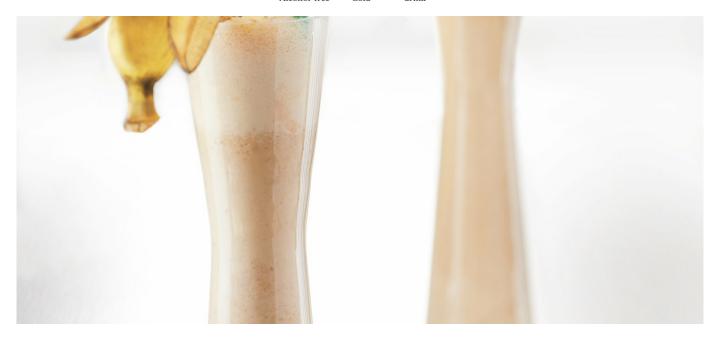

## **BANANA & COOKIE SPLIT**

Alcohol-free

Colo

Long drink

- 1 scoop vanilla ice cream
- 1 scoop strawberry ice cream
- 1 banana
- 1883 Chocolate Cookie syrup
- 1883 Chocolate sauce
- 8cl chilled full cream milk

A deconstructed, indulgent adaptation of the famous dessert, with a pure American coffee shop presentation.

## **INSTRUCTIONS**

Make the milk chocolate by melting 1883 chocolate sauce in hot milk, then leaving to cool. Pour the vanilla ice cream, chocolate cookie syrup, sliced banana and cold milk chocolate into a blender and blitz until you obtain a smooth texture. Pour into a large hurricane glass. Place a scoop of strawberry ice cream on the mixture in the glass, and add chilled full cream milk: the ice cream will rise.

Decorate with flaked almonds, strawberry, and banana.