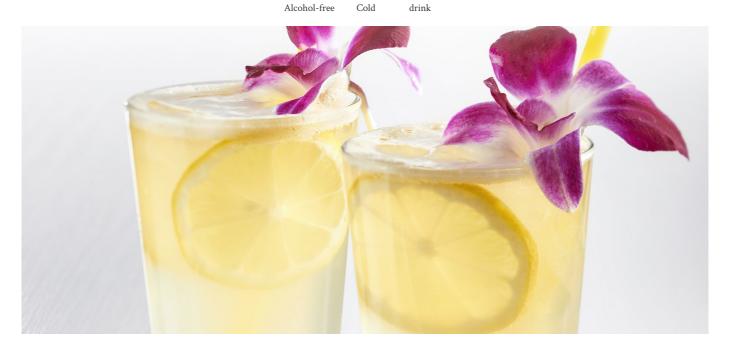

## **BOTANICA LEMONADE**

drink

- For 1L:
- 10g jasmin white tea
- 10cl 1883 Orchid syrup
- 5cl lemon juice

Make an original, tasty lemonade very simply!

## **INSTRUCTIONS**

Infuse the white tea for 10 minutes in boiling water (ensure the tea does not yield too much bitterness). Strain once the flavour is suffiscient, and leave to cool. Pour the syrup and lemon juice in a 1L soda siphon, and add the infusion. Insert a CO2 canister, shake well, and leave to rest. Fill a Tumbler with ice, and serve the soda directly.

Garnish with a lemon wheel or some edibles orchid flowers eventually.