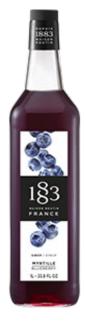

## **BLUEBERRY MOJITO**







With Alcohol







- 1883 Blueberry syrup
- Rum
- Soda water
- Mint leaves
- Lemon/lime
- Sugar (optional)

This drink can also work well with 1883 Strawberry, Mango, Cherry, Peach or Blackcurrant syrups. When using a transparent cup, do not stir. The visual of this drink adds value and cravings for the guests.

## **INSTRUCTIONS**

Pour sugar in a glass, followed by lemon and mint leaves. Using a passel and morter, gently crush the lemon and the mint leaves to bring out the flavour. Pour the syrup, the ice and the Rum. Top up with Soda water. Garnish with some mint leaves and lime. Real fruits can be an option as a garnish. Serve.

## ASSOCIATED SYRUP



**BLUEBERRY 1883**