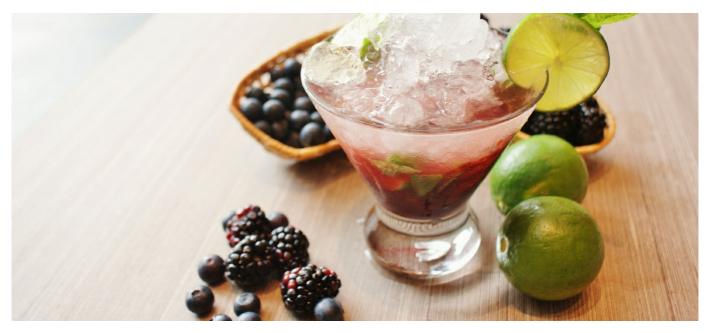

## **BLUEBERRY MOJITO**

With Alcohol

- 1883 Blueberry syrup
- Rum
- Soda water
- Mint leaves
- Lemon/lime
- Sugar (optional)

This drink can also work well with 1883 Strawberry, Mango, Cherry, Peach or Blackcurrant syrups. When using a transparent cup, do not stir. The visual of this drink adds value and cravings for the guests.

## **INSTRUCTIONS**

Pour sugar in a glass, followed by lemon and mint leaves. Using a passel and morter, gently crush the lemon and the mint leaves to bring out the flavour. Pour the syrup, the ice and the Rum. Top up with Soda water. Garnish with some mint leaves and lime. Real fruits can be an option as a garnish. Serve.