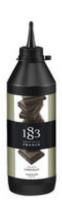

## **BLACK FOREST FRAPPE**

Alcohol-free

Cold

recipe.shot

- 2cl 1883 Dark Chocolate Gourmet Sauce
- 3cl 1883 Strawberry syrup
- 2 scoops of Mocha Latte Frappe Powder
- 15cl milk
- Ice cubes (1 cup)
- Chocolate cookies (pounded into powder)
- Strawberry sauce (to garnish)
- Cherry (to garnish)
- Whipping cream (to garnish)

## ASSOCIATED SYRUP

STRAWBERRY 1883

CHOCOLATE SAUCE 1883