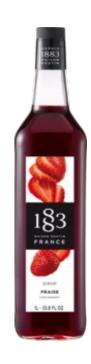

## **BLACK FOREST FRAPPE**

Alcohol-free

Cold

recipe.shot

- 2cl 1883 Dark Chocolate Gourmet Sauce
- 3cl 1883 Strawberry syrup
- 2 scoops of Mocha Latte Frappe Powder
- 15cl milk
- Ice cubes (1 cup)
- Chocolate cookies (pounded into powder)
- Strawberry sauce (to garnish)
- Cherry (to garnish)
- Whipping cream (to garnish)

## ASSOCIATED SYRUP

STRAWBERRY 1883

CHOCOLATE SAUCE 1883