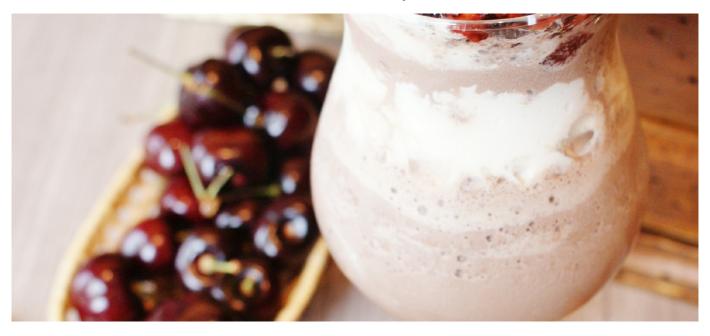

## **BLACK FOREST FRAPPE**

Alcohol-free

Cold

recipe.shot

- 2cl 1883 Dark Chocolate Gourmet Sauce
- 3cl 1883 Strawberry syrup
- 2 scoops of Mocha Latte Frappe Powder
- 15cl milk
- Ice cubes (1 cup)
- Chocolate cookies (pounded into powder)
- Strawberry sauce (to garnish)
- Cherry (to garnish)
- Whipping cream (to garnish)

A new twist for the Black Forest!

## **INSTRUCTIONS**

Pour the powedered cookie in a glass. Pour the milk, the ice, the 1883 sauce and syrup, the frappe powder into a blender and blend. Pour the mixture in a glass, half way full, pour some whipped cream then fill up the remaining mixture (just lile a cake). Garnish with whipped cream, add a little bit of strawberry sauce and the remaining chocolate cookies and a finishing touch of Morello Cherry. Serve.